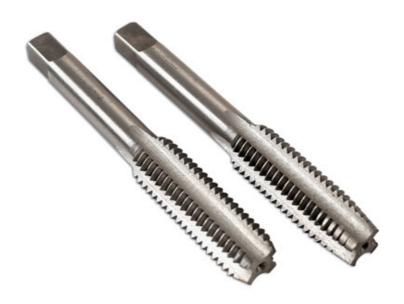

## Taper & Plug Taps M10 x 0.75, 2pc

Two piece thread cutting hand tap set, comprising of a taper tap and plug tap. The taper tap has a gradual cutting action, due to the pronounced chamfer of the thread, making it suitable for starting a thread. The plug tap has far less of a chamfer and is used after the taper tap to get close to get to the bottom of the hole.

## **Additional Information**

- Taper & plug taps, size: M10 thread x 0.75 pitch.
- Used with Connect adjustable tap holder, Part Nos. 37021 (M3-M12) or 37022 (M6-M20).
- Manufactured from alloy steel.
- Replacement taper & plug taps from Laser Tap & Die Set, Part No. 4554.